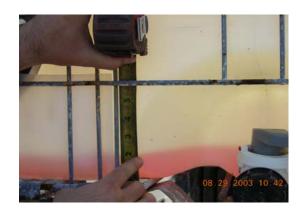

## **Heel Measurement Table**

Measurements are taken on the outside of the bottle at the valve area. We chose not to measure from the filling hole (center) because that would require opening every unit with excess heel. This will require a tool, a dipstick, cleaning suppplies and a collection container for contaminated rags. Measurements from the filling hole vs. the bottle exterior do not match.

## IMACC Corporation Heel Measurement Table

1" 3 gal. 1 1/2" 5 gal 2" 10 gal

Measure 10 gal-lowest emb. bottle mark

Bottle mark: 25 gal+

IMACC Corporation will charge for excess heel for any non-haz heel over 1" (3 gal.).
Some contractual obligations could override this policy