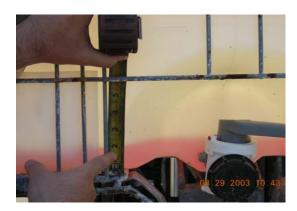

## **Heel Measurement Table**

Measurements are taken on the outside of the bottle at the valve area. We chose not to measure from the filling hole (center) because that would require opening every unit with excess heel. This will require a tool, a dipstick, cleaning suppplies and a collection container for contaminated rags. Measurements from the filling hole vs. the bottle exterior do not match.

## IMACC Corporation Heel Measurement Table

1" 3 gal. 1 1/2" 5 gal 2" 10 gal

Measure 10 gal-lowest emb. bottle mark

Bottle mark: 25 gal+

IMACC Corporation will charge for excess heel for any non-haz heel over 1" (3 gal.).
Some contractual obligations could override this policy